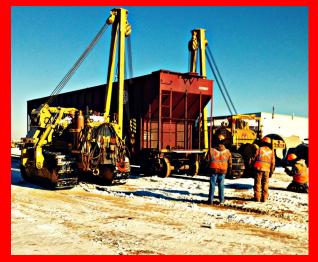

# **Transfer Services**

- Tie Downs
- Load Adjusts
- Load Reductions
- Unload / Reloads

# Emergency Services

- Service Interuption
- Derailments
- Washouts
- Snow Removal
- Spills
- Floods
- Frozen Ballast Auger