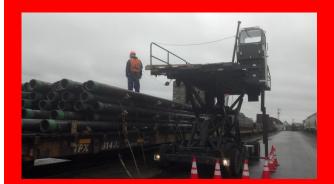

# **Transfer Services**

- Tie Downs
- Load Adjusts
- Load Reductions
- Unload / Reloads