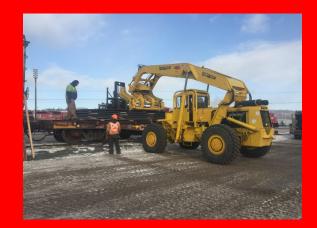

# **Transfer Services**

- Tie Downs
- Load Adjusts
- Load Reductions
- Unload / Reloads